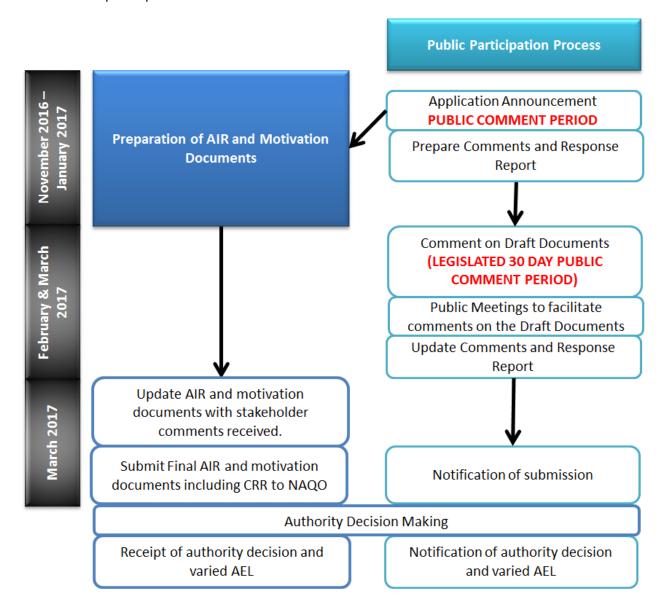

The PPP is an important component of the application and is closely linked to the technical activities required for the preparation of the Motivation Report. **Figure 2-1** details the Technical and Public Participation processes.

Figure 2-1: Technical and Public Participation Process