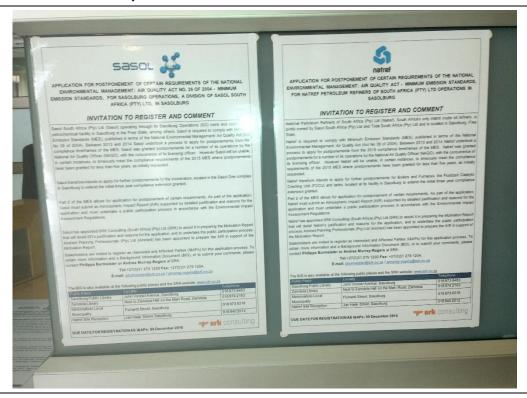

- Distribution by email, of invitation letters accompanied by a BID and a registration and comment form on 16 November 2016 (see **Appendix B and C** for copies of these documents).
- Advertisements were placed in three local newspapers (see Appendix D for proof of advertisement publication), as follows:
  - Vaal Weekblad (Afrikaans) on Wednesday 16 November 2016.
  - o Puisano News (Sesotho) on Wednesday 23 November 2016.
  - o Sasolburg Ster (English) on Wednesday 16 November 2016.
- Site notices (A2 Size), in English, Afrikaans and Sotho together with copies of the BIDs and
  registration and comment forms were placed in publically accessible venues in close proximity to
  the operations, namely the Sasolburg Public Library, Zamdela Library, Metsimaholo Local
  Municipality and at the SO Site Reception on 16 November 2016 (see Appendix E for a copy of
  the site notice and photographs indicating notice placement).
- BIDs, invitation letters and registration and comment forms were placed on SRK's website at <a href="http://www.srk.co.za/en/za-sasol2018postponement">http://www.srk.co.za/en/za-sasol2018postponement</a>.
- Where email addresses for I&APs weren't available, facsimile and SMS notification were made to I&APs to inform them of postponement application.