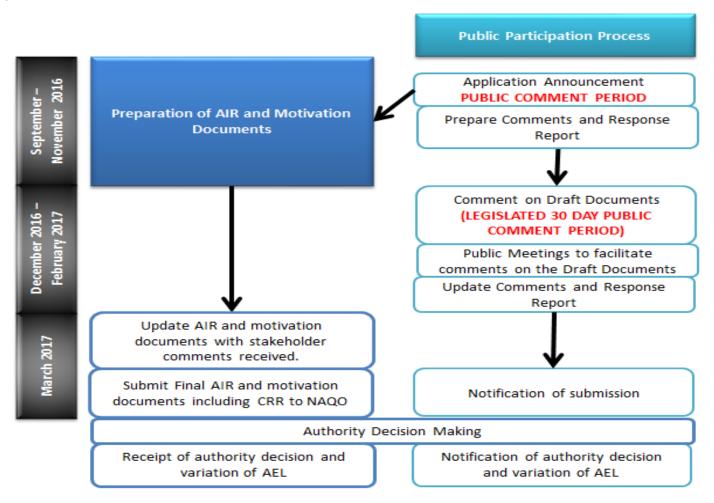

The PPP is an important component of the application and is closely linked to the technical activities required for the preparation of the Motivation Report. **Figure 2-1** details the Technical and Public Participation processes.

Figure 2-1: Technical and Public Participation Process