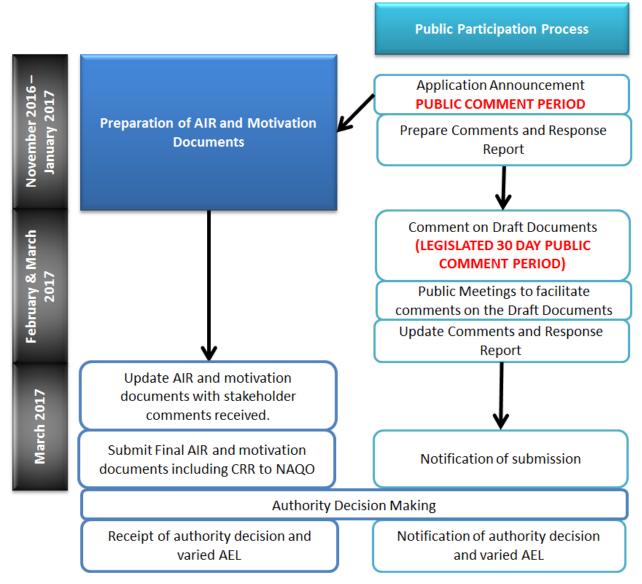

The PPP is an important component of the application and is closely linked to the technical activities required for the preparation of the Motivation Report. **Figure 2-1** details the Technical and Public Participation processes.

Figure 2-1: Technical and Public Participation Process