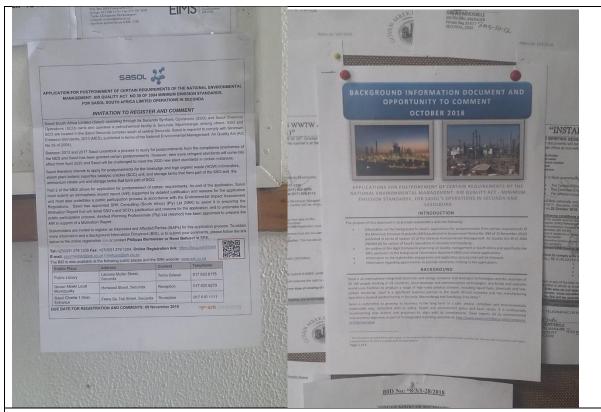

- Distribution by email, of invitation letters accompanied by a BID and a registration and comment form on 16 November 2018 (see **Appendix B and C** for copies of these documents).
- Advertisements were placed in two local newspapers (see Appendix D for proof of advertisement publication), as follows:
  - The Ridge Times (English and Afrikaans) on Wednesday 17 October 2018.
  - Ses'khona (IsiZulu) on Friday 19 October 2018.
- Site notices (A2 Size), in English, Afrikaans and Zulu together with copies of the BIDs and registration and comment forms were placed in publicly accessible venues close to the operations, namely the Secunda Library, Govan Mbeki Local Municipality and at the Sasol Charlie 1 Main

Entrance on 17 October 2018 (see **Appendix E** for a copy of the site notice and photographs indicating notice placement).

- BIDs, invitation letters and registration and comment forms were placed on SRK's website at <a href="https://www.srk.co.za/en/za-sasol-2019-mes-postponement-applications">https://www.srk.co.za/en/za-sasol-2019-mes-postponement-applications</a>. Where email addresses for I&APs were not available, facsimile and sms notifications were made to I&APs to inform them of the postponement application.
- Where email addresses where not available sms's where sent to I&APs that registered or attended meetings for previous postponement applications.