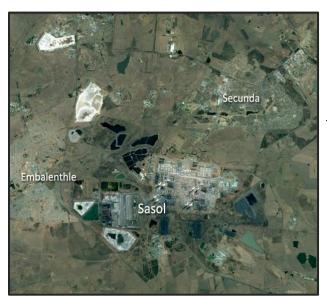

#### 1 Introduction

Sasol Limited (Sasol) is an international integrated chemicals and energy company that leverages technologies and the expertise of 30 100 people working in 33 countries. Sasol develops and commercialises technologies and builds and operates world-scale facilities to produce a range of high-value product streams, including liquid fuels, chemicals and low-carbon electricity. Sasol is a significant business partner in the South African economy and has manufacturing operations located predominantly in Secunda, Mpumalanga and Sasolburg, Free State.

This document pertains to the Secunda Synfuels Operations (SSO), Secunda Chemicals Operations (SCO) and Sasol Oil in the Mpumalanga Province.

SSO has previously applied for, and been granted, postponement, by the National Air Quality Officer (NAQO), with the concurrence of its licensing officer, in terms of the 2015 compliance timeframes of the Minimum Emissions Standards (MES) which were published in Government Notice No. 893 in Government Gazette 37054 of 22 November 2013 ("GN 893") and published in terms of the National Environmental Management: Air Quality Act (Act No. 39 of 2004) (NEM:AQA). However, Sasol will be unable, in certain instances, to timeously meet the more stringent 2020 MES compliance requirements as previously communicated in the postponement applications.