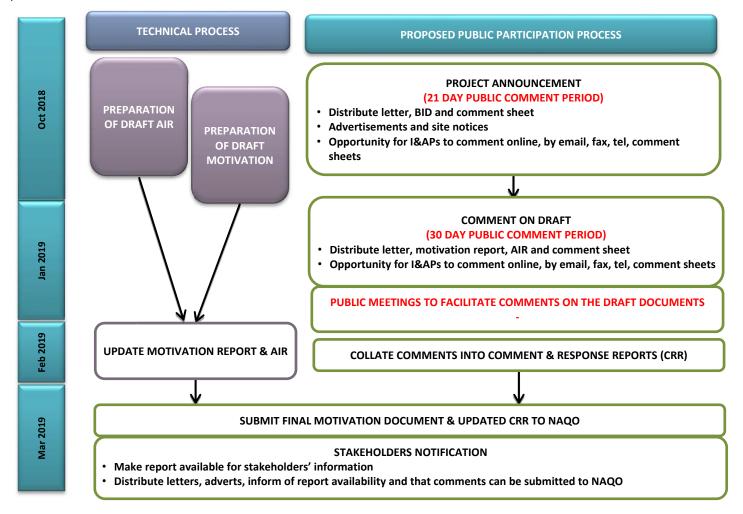

The PPP is an important component of the application and is closely linked to the technical activities required for the preparation of the motivation report. **Figure 2-1** details the technical and PPP processes.

Figure 2-1: Technical and public participation process