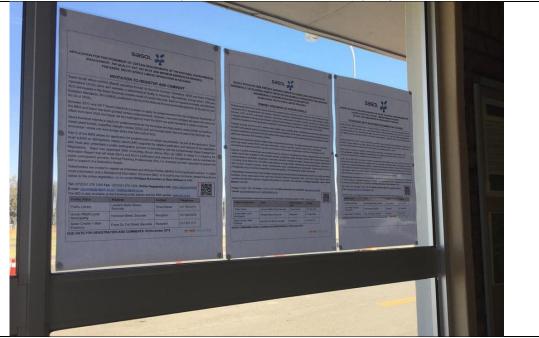

- Distribution by email, of invitation letters accompanied by a BID and a registration and comment form on 16 November 2018 (see **Appendix B and C** for copies of these documents).
- Advertisements were placed in two local newspapers (see Appendix D for proof of advertisement publication), as follows:
  - The Ridge Times (English and Afrikaans) on Wednesday 17 October 2018.
  - Ses'khona (IsiZulu) on Friday 19 October 2018.
- Site notices (A2 Size), in English, Afrikaans and Zulu together with copies of the BIDs and registration and comment forms were placed in publicly accessible venues close to the operations, namely the Secunda Library, Govan Mbeki Local Municipality and at the Sasol Charlie 1 Main

Entrance on 17 October 2018 (see **Appendix E** for a copy of the site notice and photographs indicating notice placement).

- BIDs, invitation letters and registration and comment forms were placed on SRK's website at <a href="https://www.srk.co.za/en/za-sasol-2019-mes-postponement-applications">https://www.srk.co.za/en/za-sasol-2019-mes-postponement-applications</a>. Where email addresses for I&APs were not available, facsimile and sms notifications were made to I&APs to inform them of the postponement application.
- Where email addresses where not available sms's where sent to I&APs that registered or attended meetings for previous postponement applications.