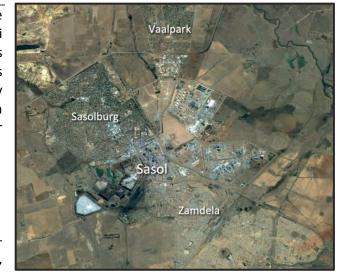

#### 1 Introduction

Sasol Limited (Sasol) is an international integrated chemicals and energy company that leverages technologies and the expertise of 30 100 people working in 33 countries. Sasol develops and commercialises technologies and builds and operates world-scale facilities to produce a range of high-value product streams, including liquid fuels, chemicals and low-carbon electricity. Sasol is a significant business partner in the South African economy and has manufacturing operations located predominantly in Secunda, Mpumalanga and Sasolburg, Free State.

This document pertains to the Secunda Synfuels Operations (SSO), Secunda Chemicals Operations (SCO) and Sasol Oil in the Mpumalanga Province.

SSO has previously applied for, and been granted, postponement, by the National Air Quality Officer (NAQO), with the concurrence of its licensing officer, in terms of the 2015 compliance timeframes of the Minimum Emissions Standards (MES) which were published in Government Notice No. 893 in Government Gazette 37054 of 22 November 2013 ("GN 893") and published in terms of the National Environmental Management: Air Quality Act (Act No. 39 of 2004) (NEM:AQA). However, Sasol will be unable, in certain instances, to timeously meet the more stringent 2020 MES compliance requirements as previously communicated in the postponement applications.