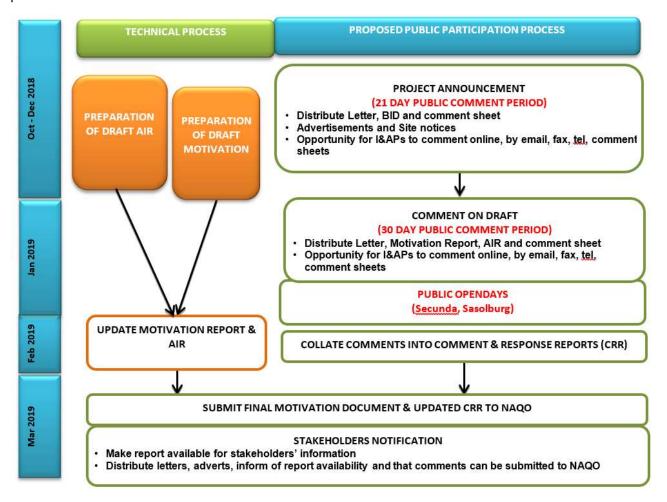

The PPP is an important component of the application and is closely linked to the technical activities required for the preparation of the motivation report. **Figure 2-1** details the technical and PPP processes.

Figure 2-1: Technical and public participation process