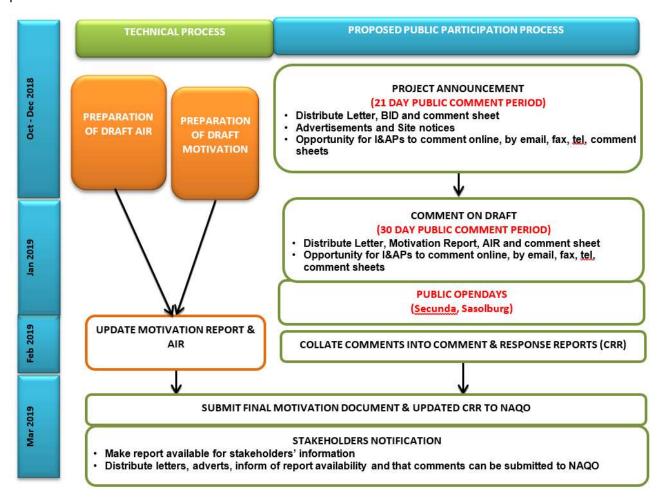

The PPP is an important component of the application and is closely linked to the technical activities required for the preparation of the motivation report. **Figure 2-1** details the technical and PPP processes.

Figure 2-1: Technical and public participation process