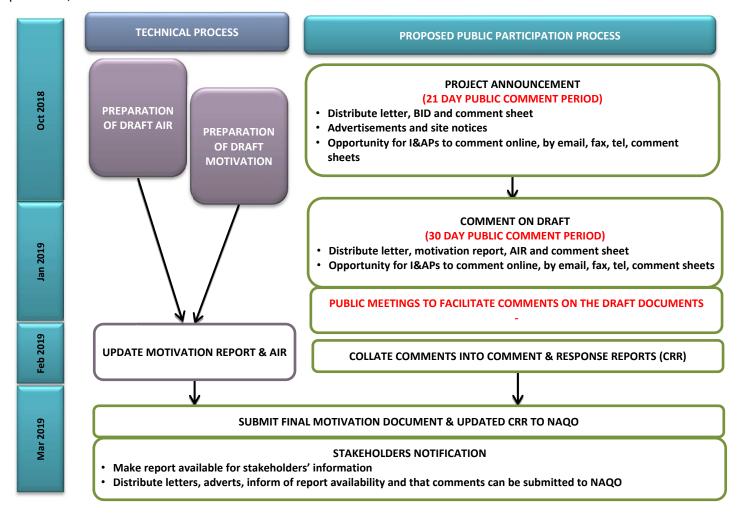

The PPP is an important component of the application and is closely linked to the technical activities required for the preparation of the motivation report. **Figure 2-1** details the technical and PPP processes.

Figure 2-1: Technical and public participation process