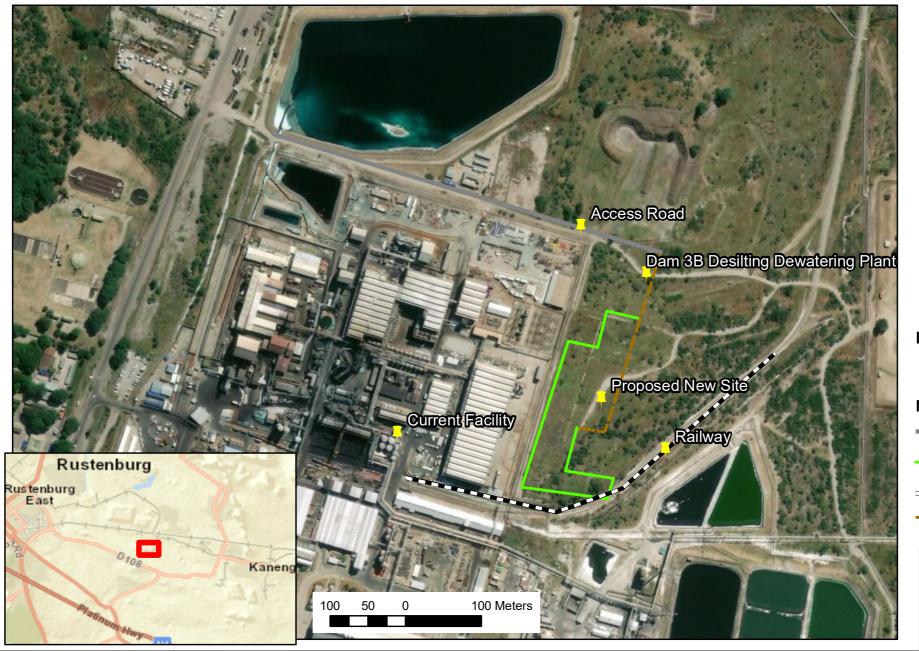

### **Appendix A: Locality Map**

### Legend

Points of interest

#### Name

- Access Road
- \_\_\_\_ Planned new site
- Railway Line
- ---- Untitled Path

| Data Source:        |                  |
|---------------------|------------------|
| Scale 1:5 00        | 0                |
| Projection:<br>T.M. | Datum:<br>HH94   |
| Central Meridia     | an/Zone:<br>LO29 |
| Date:               | Compiled by      |
| 12/08/2020          | STOM             |
| Project No.         | Fig No.          |

## RELOCATION OF THE ACID PLANT LOCALITY MAP

561608