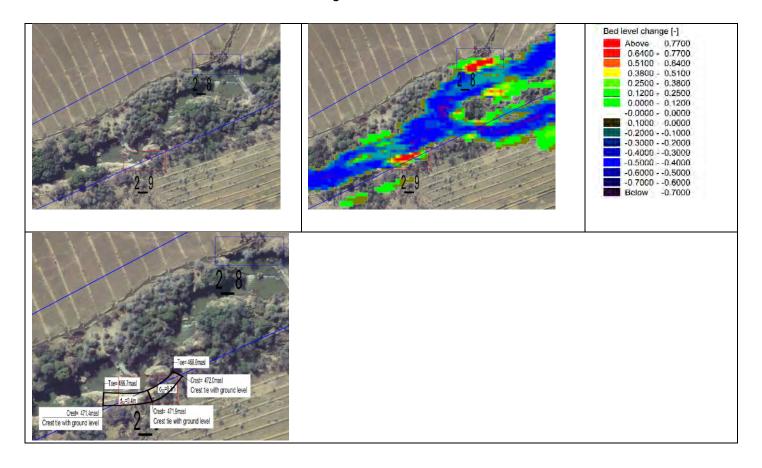

Zone 2\_8 and 2\_9 The banks are encroaching the servitude and farmland

**Zone 2\_10** The banks are encroaching the road but within the servitude.

**Zone 2\_11** The unstable banks are crossing the servitude and encroaching onto farmland.