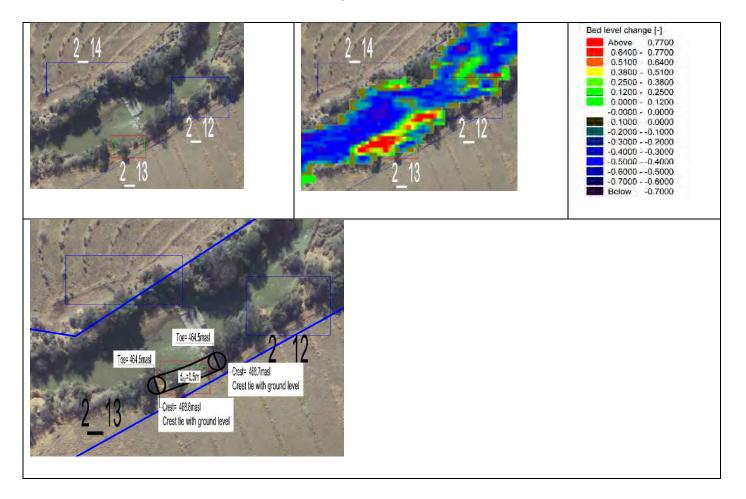

**Zone 2\_12 and 2\_14** This area is within the servitude but encroaches farmland. An old weir diverts water inducing erosion. Protection does not seem necessary.

**Zone 2\_13** The unstable banks are encroaching the servitude and farmland.