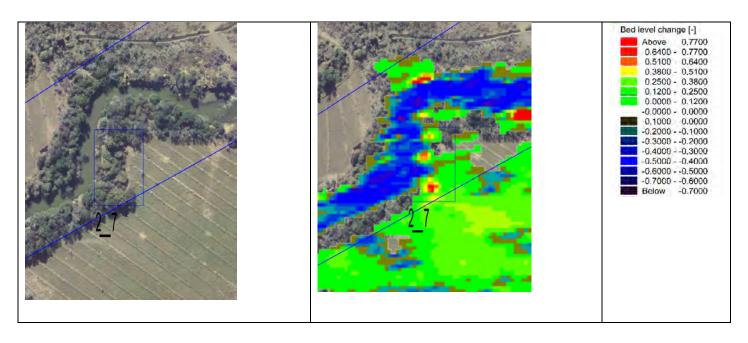

**Zone 2\_6** This area is within the servitude but has unstable banks that encroach a road.

**Zone 2\_7** This area is within the servitude but encroaches farmland that is within the servitude. Protection does not seem necessary.