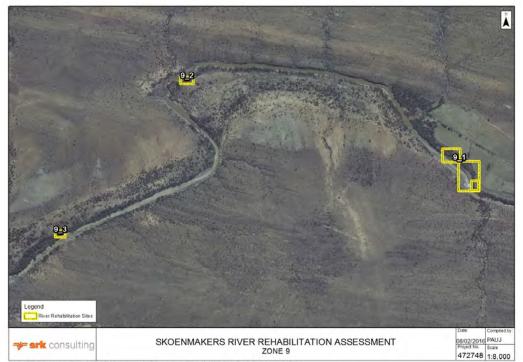

Path: J1472748\_Skoenmakers Rehab/9 GIS/GISPROJMXD/Maps for BAR and WULA/472748\_20160208\_River\_Rehab\_Section\_Layout\_A3.mxd

**Zone 9\_1** The zone has unstable banks crossing the servitude and encroaching onto farm land.

**Zone 9\_2** The zone has unstable banks within the servitude thus protection is not necessary.

Zone 9\_3 The zone has unstable banks crossing the servitude which seemed to be inaccurate

Zone 10\_1 The area's river servitude seems to be inaccurate