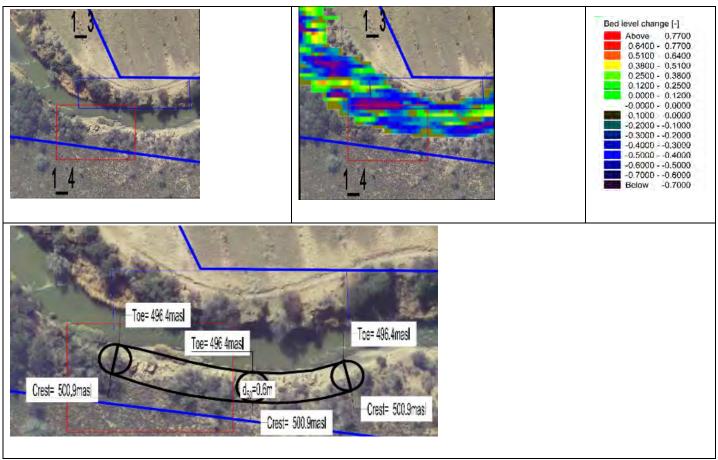

Zone 1\_3 and 1\_4 This area is within the servitude and protection does not seem necessary.

**Zone 1\_5** This area is within the servitude and has unstable banks encroaching a road.

**Zone 1\_6** This area has unstable banks crossing the servitude.