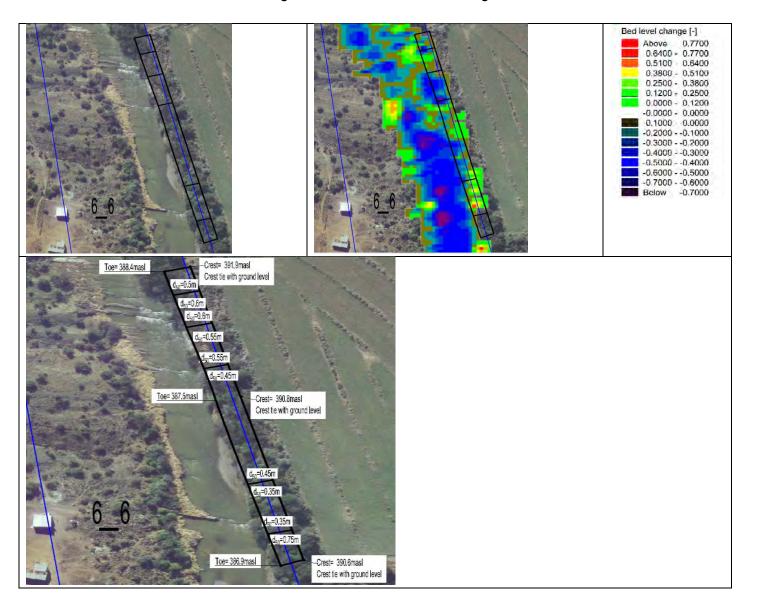

**Zone 6\_3** The zone has banks crossing the servitude and encroaching farmland.

**Zone 6\_4** The zone has banks crossing the servitude but with bedrock outcropping.

**Zone 6\_5** The zone has unstable banks within the servitude and protection is not necessary.