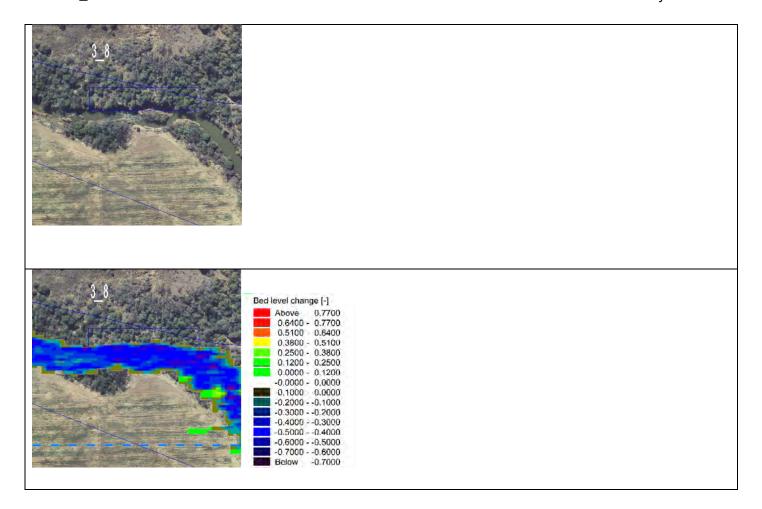

**Zone 3\_6** The zone has unstable banks but within the servitude. Protection was found not necessary.

**Zone 3\_7** The zone has unstable banks encroaching the servitude and road.

**Zone 3\_8** The zone has unstable banks within the servitude. Protection was found not necessary.