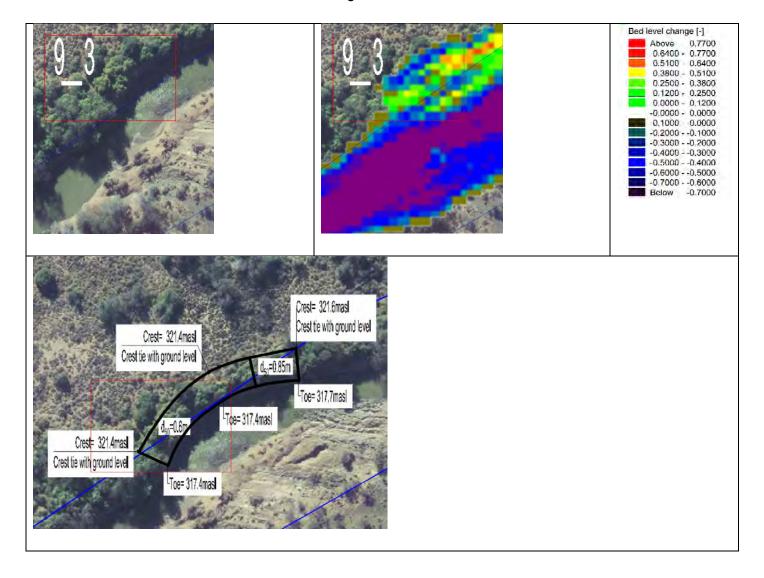

**Zone 9\_2** The zone has unstable banks within the servitude thus protection is not necessary.

Zone 9\_3 The zone has unstable banks crossing the servitude which seemed to be inaccurate

Zone 10\_1 The area's river servitude seems to be inaccurate