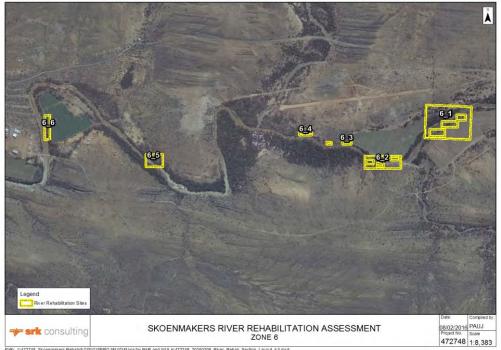

**Zone 6\_1** The zone has banks crossing the servitude and encroaching farmland.

**Zone 6\_2** The zone has banks within the servitude. Upstream tributary flow induces the erosion and protection will constrict the flow thus not necessary.

**Zone 6\_3** The zone has banks crossing the servitude and encroaching farmland.

**Zone 6\_4** The zone has banks crossing the servitude but with bedrock outcropping.

**Zone 6\_5** The zone has unstable banks within the servitude and protection is not necessary.