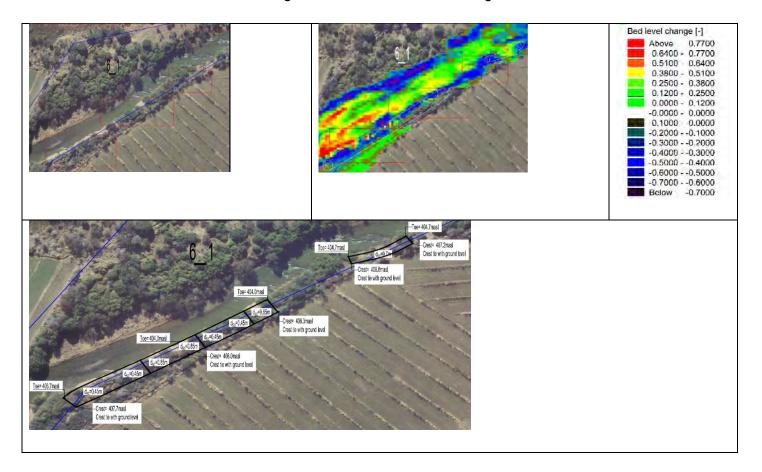

**Zone 6\_1** The zone has banks crossing the servitude and encroaching farmland.

**Zone 6\_2** The zone has banks within the servitude. Upstream tributary flow induces the erosion and protection will constrict the flow thus not necessary.