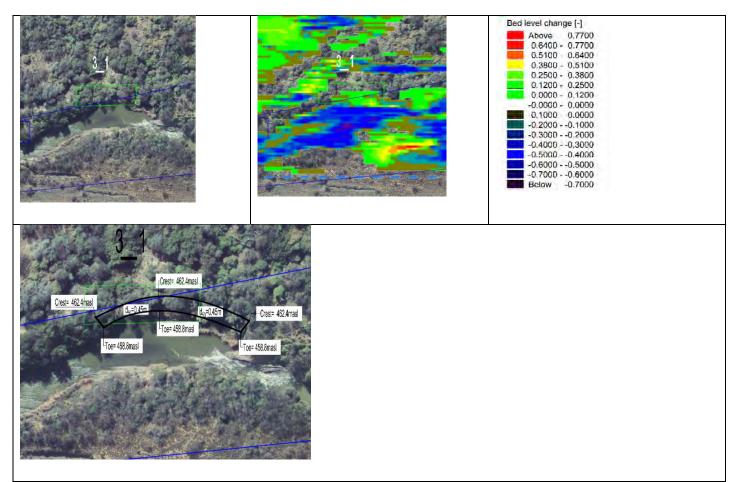

**Zone 2\_15** The unstable banks are encroaching the servitude and farmland. Protection was deemed not necessary

**Zone 3\_1** The zone has unstable banks crossing the servitude.

**Zone 3\_2** Flow in this area is in a wide floodplain crossing the servitude and protection in not viable.