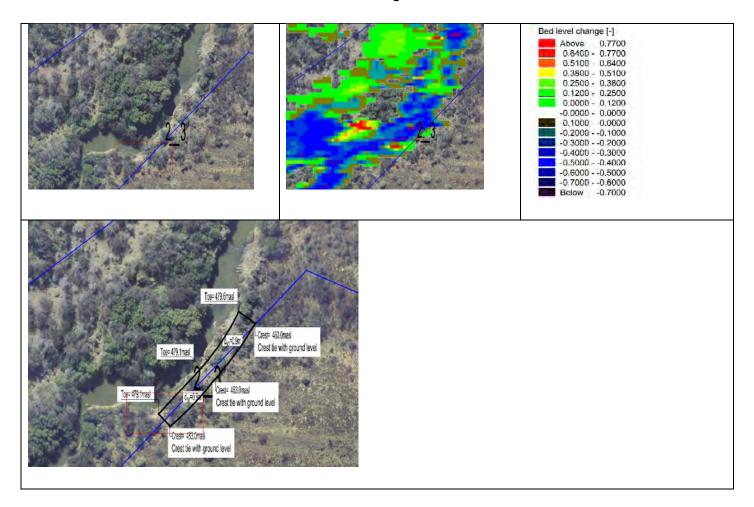

**Zone 2\_1** The banks are encroaching the servitude but protection does not seem necessary.

Zone 2\_2 This area has unstable banks crossing the servitude.

**Zone 2\_3** This area has unstable banks are encroaching on the servitude.