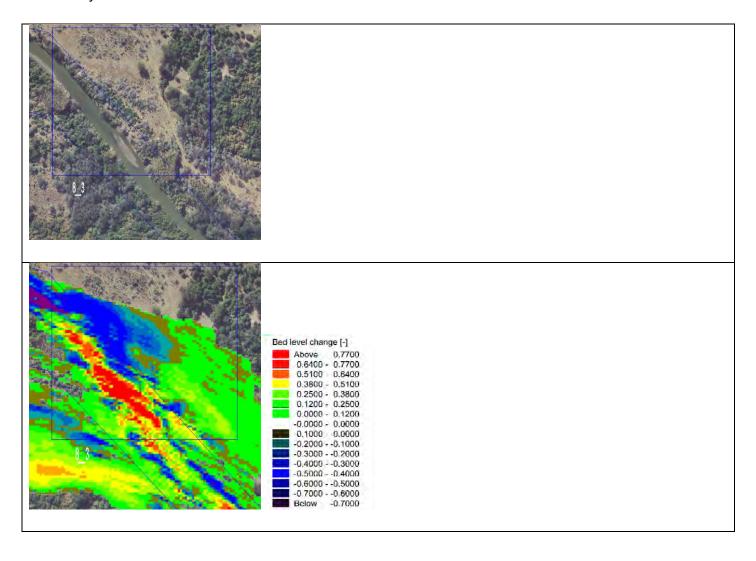

Zone 8\_2 The zone has unstable banks crossing the servitude and encroaching onto farm land

**Zone 8\_3** Flow in this region is on a wide floodplain and protection will constrict the flow further, thus not necessary.