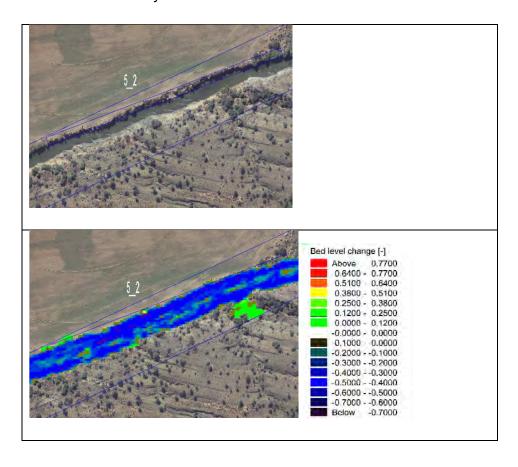

**Zone 5\_1** The zone has banks encroaching the servitude.

**Zone 5\_2** The zone has unstable banks encroaching servitude and farmland. Protection in this zone does not seem necessary.

**Zone 5\_3** The zone has banks crossing the servitude and encroaching farmland.