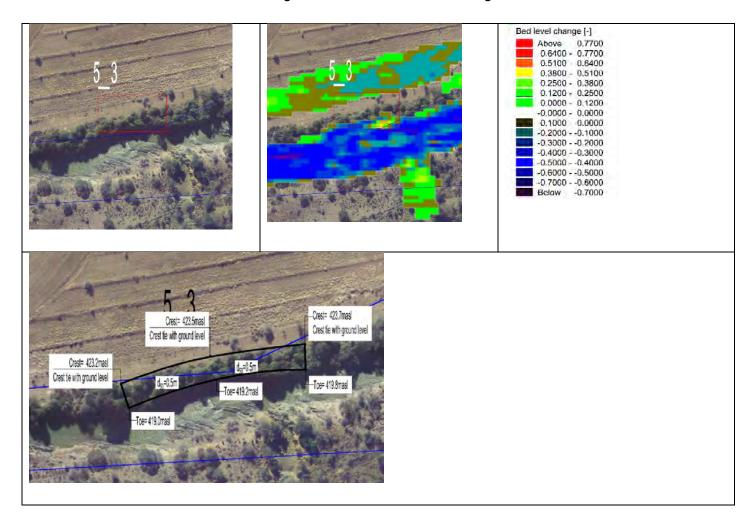

**Zone 5\_1** The zone has banks encroaching the servitude.

**Zone 5\_2** The zone has unstable banks encroaching servitude and farmland. Protection in this zone does not seem necessary.

**Zone 5\_3** The zone has banks crossing the servitude and encroaching farmland.