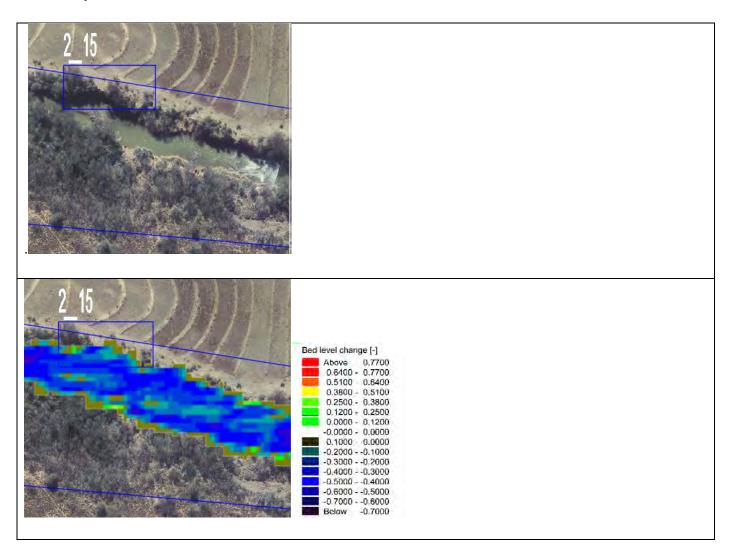

**Zone 2\_15** The unstable banks are encroaching the servitude and farmland. Protection was deemed not necessary

**Zone 3\_1** The zone has unstable banks crossing the servitude.

**Zone 3\_2** Flow in this area is in a wide floodplain crossing the servitude and protection in not viable.