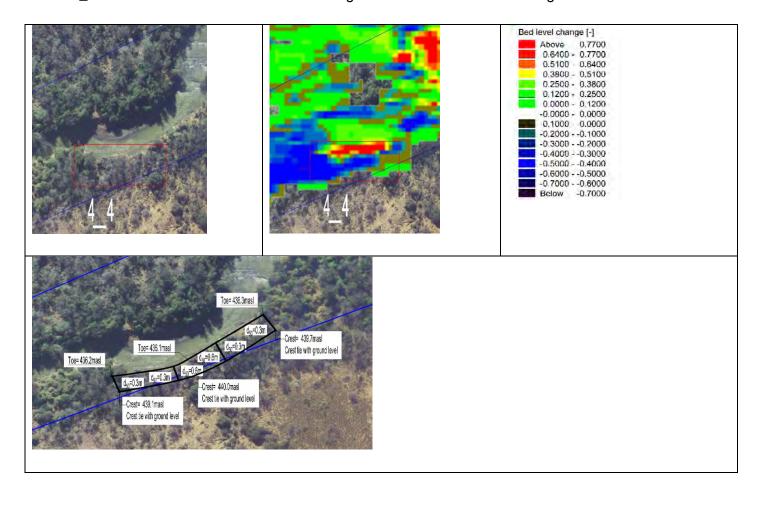

**Zone 4\_2** The zone has unstable banks crossing the servitude and encroaching the road.

**Zone 4\_3** The zone has unstable banks crossing the servitude.

**Zone 4\_4** The zone has unstable banks crossing the servitude and encroaching the road.