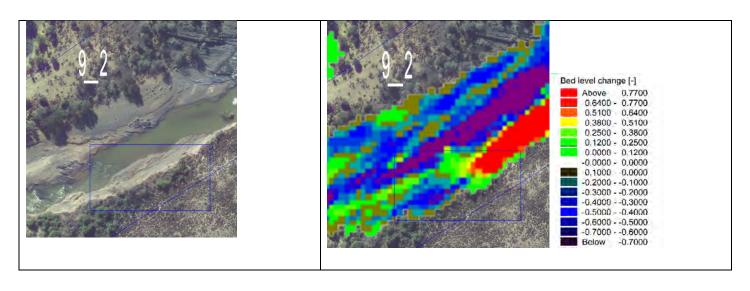

**Zone 9\_2** The zone has unstable banks within the servitude thus protection is not necessary.

Zone 9\_3 The zone has unstable banks crossing the servitude which seemed to be inaccurate

Zone 10\_1 The area's river servitude seems to be inaccurate