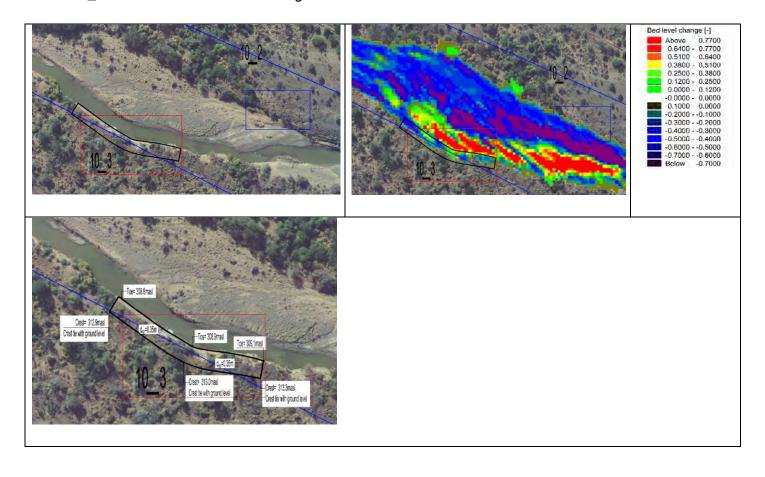

**Zone 10\_2** The zone has unstable banks within the servitude. Protection in this area is not necessary.

**Zone 10\_3** The zone has banks crossing the servitude.

**Zone 10\_4** The zone has banks within the servitude. Upstream tributary flow induces the erosion and protection will constrict the flow thus not necessary.