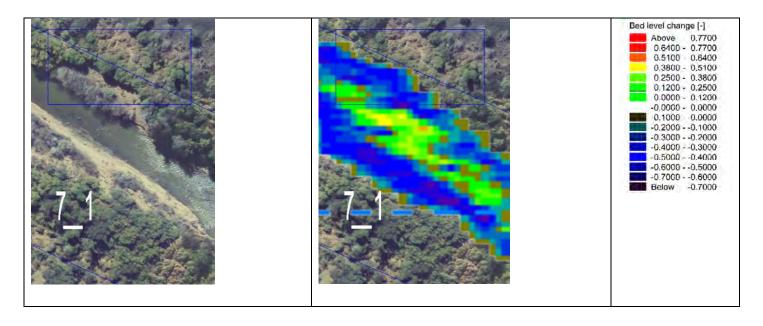

Zone 6\_6 The zone has banks crossing the servitude and encroaching farmland

Zone 7\_1 The zone has unstable banks within the servitude and protection is not necessary

Zone 7\_2 The zone has banks crossing the servitude