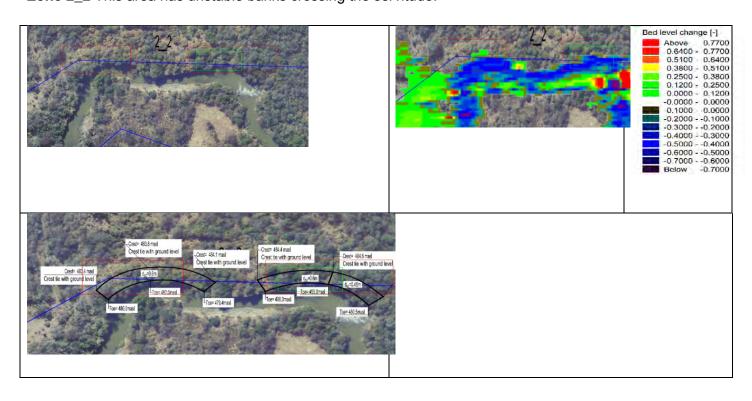

**Zone 2\_1** The banks are encroaching the servitude but protection does not seem necessary.

Zone 2\_2 This area has unstable banks crossing the servitude.

**Zone 2\_3** This area has unstable banks are encroaching on the servitude.