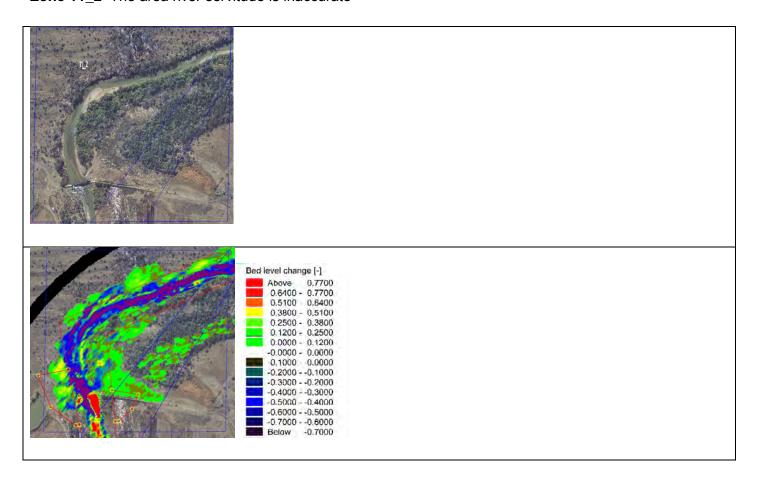

**Zone 7\_3** The zone has unstable banks within the servitude.

**Zone 7\_4** This area's river servitude seems inaccurate.

**Zone 8\_1** The zone has unstable banks within the servitude thus protection is not necessary.