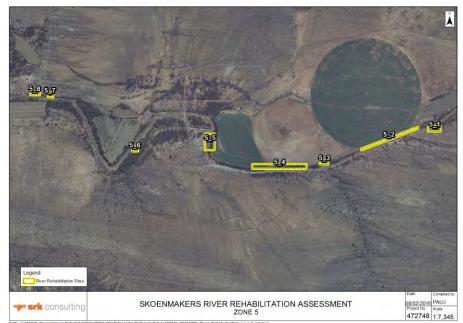

**Zone 5\_1** The zone has banks encroaching the servitude.

**Zone 5\_2** The zone has unstable banks encroaching servitude and farmland. Protection in this zone does not seem necessary.

**Zone 5\_3** The zone has banks crossing the servitude and encroaching farmland.

**Zone 5\_4** The zone has banks crossing the servitude.

**Zone 5\_5** The zone has banks within the servitude. Flows are wide in the floodplain and protection not necessary.

**Zone 5\_6** The zone has banks within the servitude. Flows are wide on the floodplain and protection not necessary.

**Zone 5\_7and 5\_8** Unstable banks within the servitude. The servitude seems to be incorrect and protection is deemed not necessary.

Path: J:\472748\_Skoenmakers Rehabl9 GISIGISPROJMXDIMaps for BAR and WULA\472748\_20160208\_River\_Rehab\_Section\_Layout\_A3.mxd