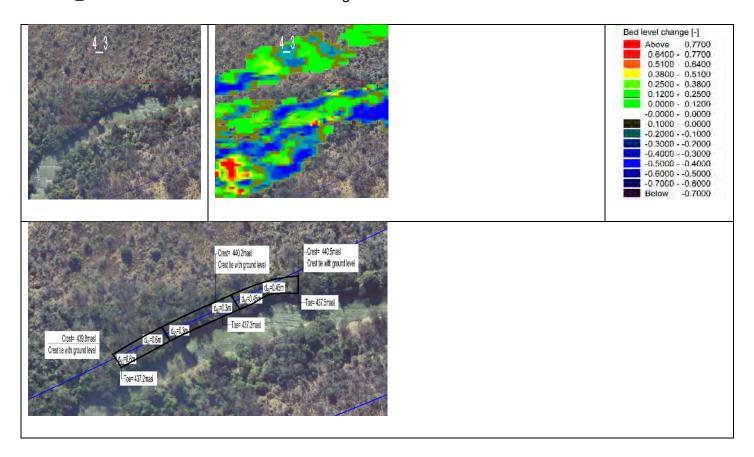

**Zone 4\_2** The zone has unstable banks crossing the servitude and encroaching the road.

**Zone 4\_3** The zone has unstable banks crossing the servitude.

**Zone 4\_4** The zone has unstable banks crossing the servitude and encroaching the road.