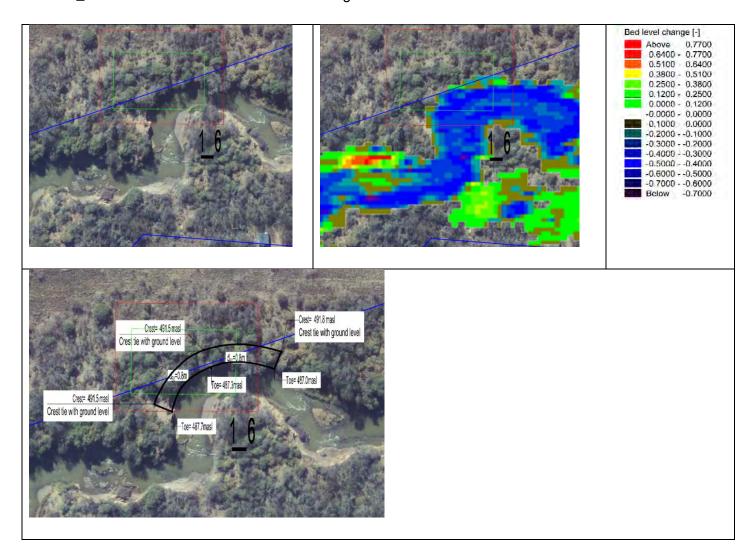

Zone 1\_3 and 1\_4 This area is within the servitude and protection does not seem necessary.

**Zone 1\_5** This area is within the servitude and has unstable banks encroaching a road.

**Zone 1\_6** This area has unstable banks crossing the servitude.