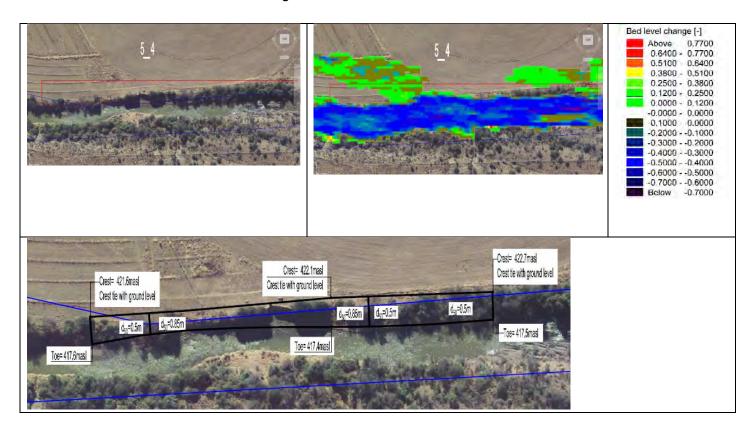

**Zone 5\_4** The zone has banks crossing the servitude.

**Zone 5\_5** The zone has banks within the servitude. Flows are wide in the floodplain and protection not necessary.

**Zone 5\_6** The zone has banks within the servitude. Flows are wide on the floodplain and protection not necessary.