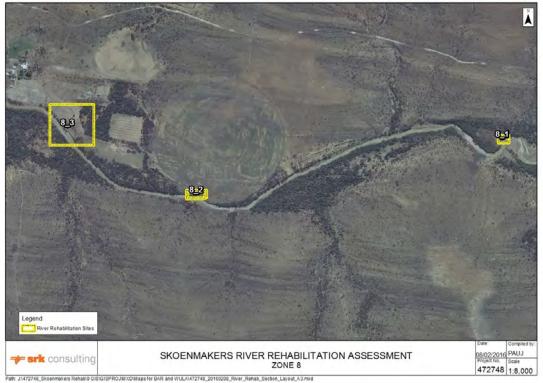

**Zone 7\_3** The zone has unstable banks within the servitude.

**Zone 7\_4** This area's river servitude seems inaccurate.

**Zone 8\_1** The zone has unstable banks within the servitude thus protection is not necessary.

Zone 8\_2 The zone has unstable banks crossing the servitude and encroaching onto farm land

**Zone 8\_3** Flow in this region is on a wide floodplain and protection will constrict the flow further, thus not necessary.