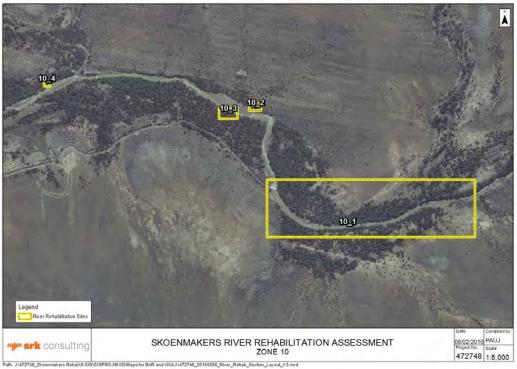

**Zone 9\_2** The zone has unstable banks within the servitude thus protection is not necessary.

Zone 9\_3 The zone has unstable banks crossing the servitude which seemed to be inaccurate

Zone 10\_1 The area's river servitude seems to be inaccurate

**Zone 10\_2** The zone has unstable banks within the servitude. Protection in this area is not necessary.

**Zone 10\_3** The zone has banks crossing the servitude.

**Zone 10\_4** The zone has banks within the servitude. Upstream tributary flow induces the erosion and protection will constrict the flow thus not necessary.