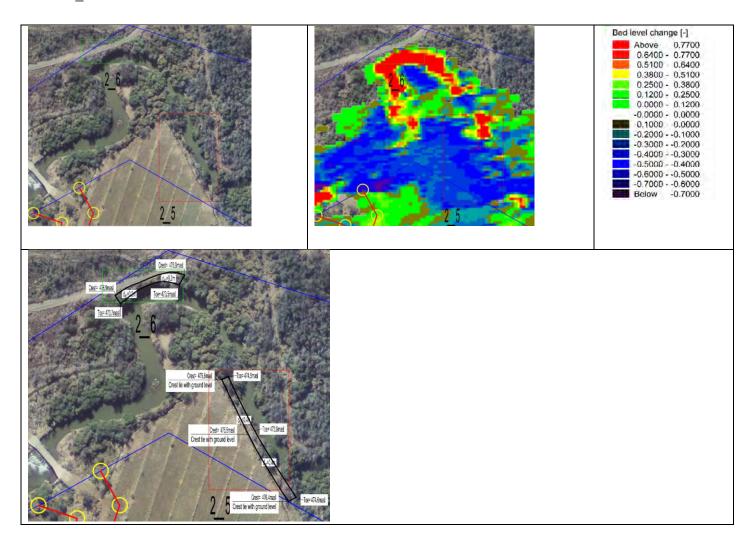

**Zone 2\_6** This area is within the servitude but has unstable banks that encroach a road.

**Zone 2\_7** This area is within the servitude but encroaches farmland that is within the servitude. Protection does not seem necessary.