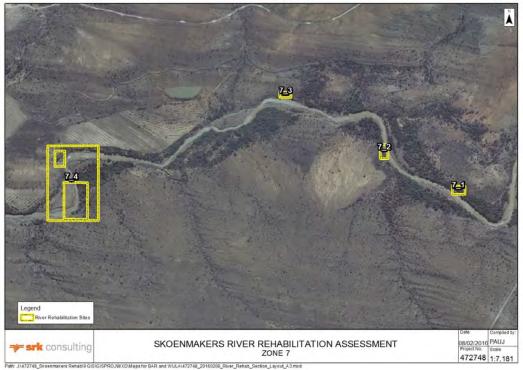

**Zone 7\_3** The zone has unstable banks within the servitude.

**Zone 7\_4** This area's river servitude seems inaccurate.

**Zone 8\_1** The zone has unstable banks within the servitude thus protection is not necessary.