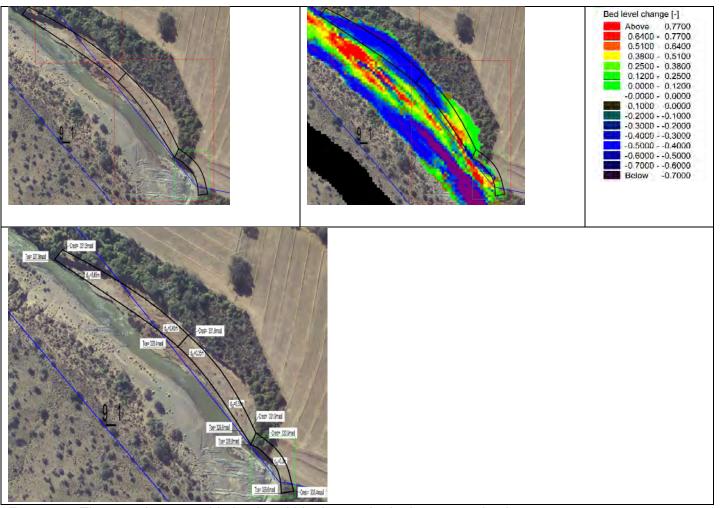

Path: J1472748\_Skoenmakers Rehab/9 GIS/GISPROJMXD/Maps for BAR and WULA/472748\_20160208\_River\_Rehab\_Section\_Layout\_A3.mxd

**Zone 9\_1** The zone has unstable banks crossing the servitude and encroaching onto farm land.