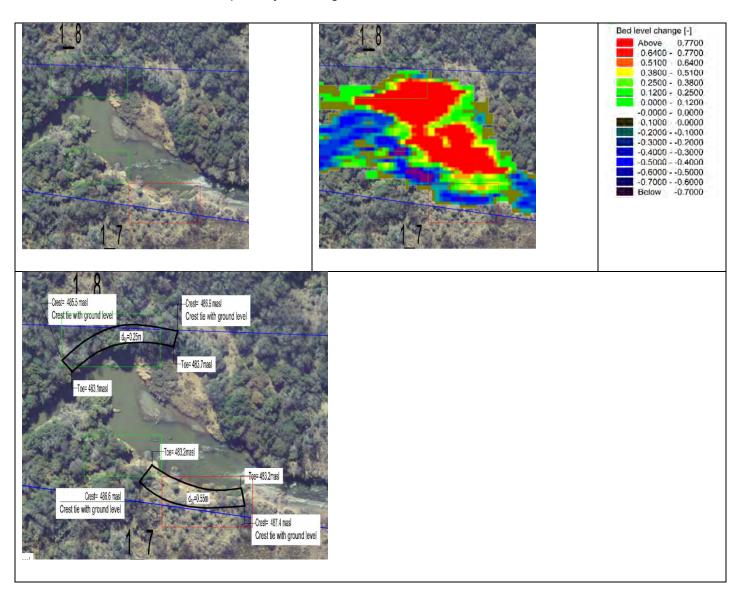

## **Zone 1\_7** This area is within the servitude but encroaching the servitude.

**Zone 1\_8** This area has banks partially crossing the servitude.

Path: J\472748\_Skoenmakers Rehab\9 GISIGISPROJIMXDIMaps for BAR and WULA\472748\_20160208\_River\_Rehab\_Section\_Layout\_A3.mxd