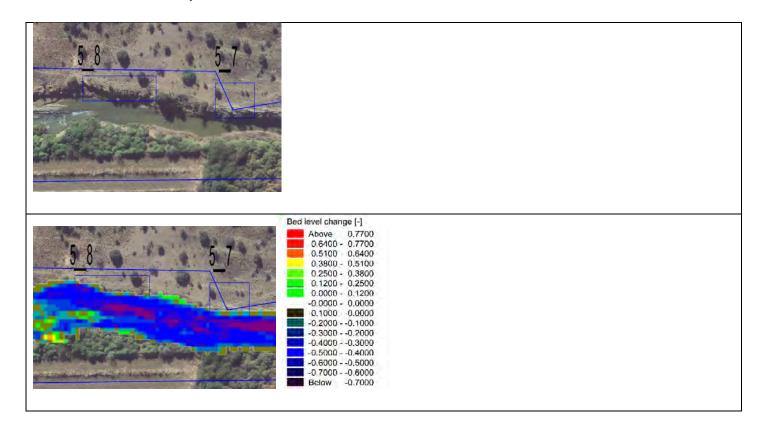

**Zone 5\_7and 5\_8** Unstable banks within the servitude. The servitude seems to be incorrect and protection is deemed not necessary.

Path: J:\472748\_Skoenmakers Rehabl9 GISIGISPROJMXDIMaps for BAR and WULA\472748\_20160208\_River\_Rehab\_Section\_Layout\_A3.mxd