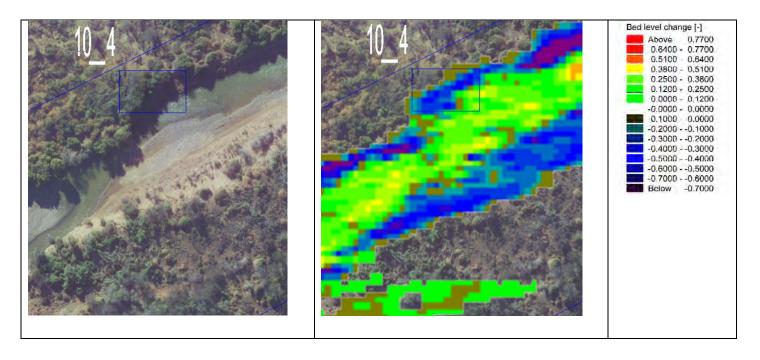

**Zone 10\_2** The zone has unstable banks within the servitude. Protection in this area is not necessary.

**Zone 10\_3** The zone has banks crossing the servitude.

**Zone 10\_4** The zone has banks within the servitude. Upstream tributary flow induces the erosion and protection will constrict the flow thus not necessary.