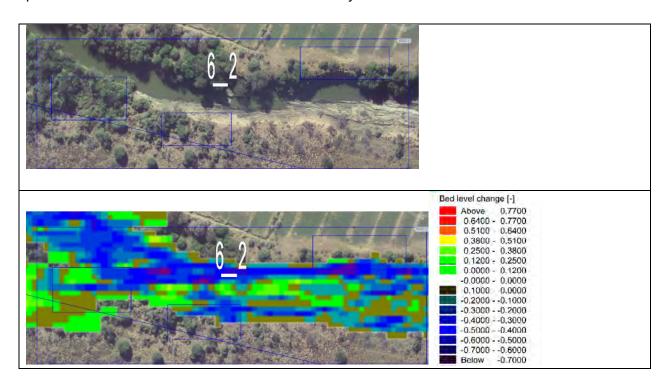

**Zone 6\_3** The zone has banks crossing the servitude and encroaching farmland.

**Zone 6\_4** The zone has banks crossing the servitude but with bedrock outcropping.

**Zone 6\_5** The zone has unstable banks within the servitude and protection is not necessary.