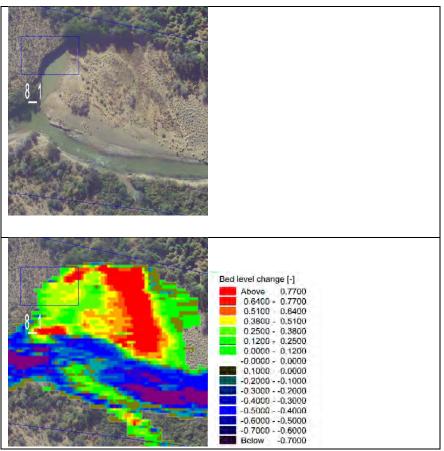

**Zone 7\_3** The zone has unstable banks within the servitude.

**Zone 7\_4** This area's river servitude seems inaccurate.

**Zone 8\_1** The zone has unstable banks within the servitude thus protection is not necessary.