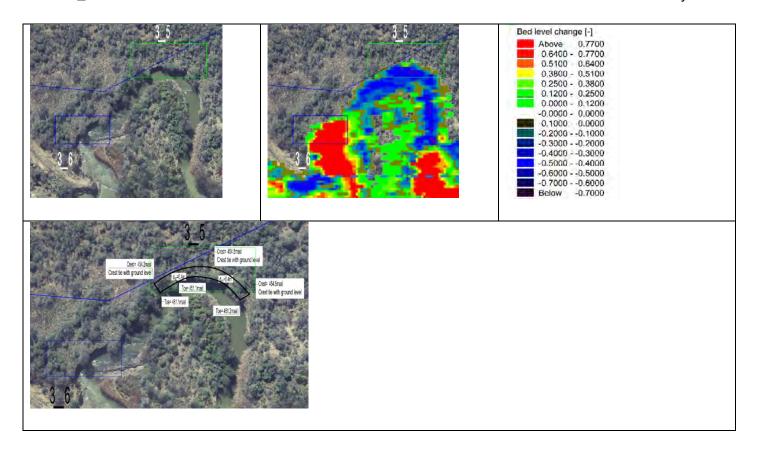

**Zone 3\_6** The zone has unstable banks but within the servitude. Protection was found not necessary.

**Zone 3\_7** The zone has unstable banks encroaching the servitude and road.

**Zone 3\_8** The zone has unstable banks within the servitude. Protection was found not necessary.