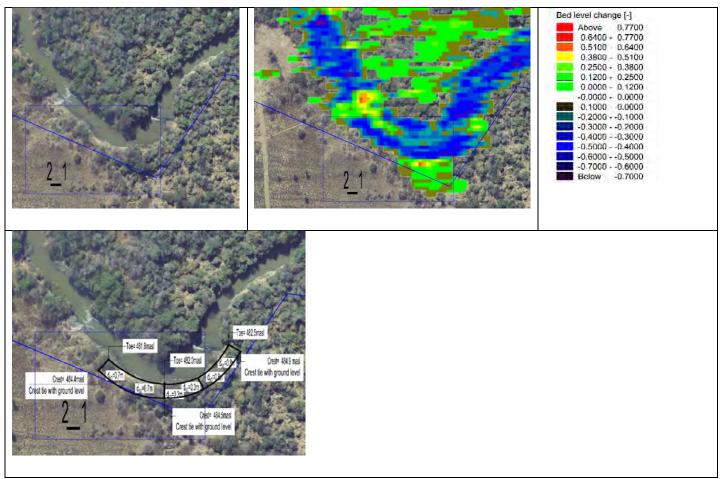

**Zone 2\_1** The banks are encroaching the servitude but protection does not seem necessary.

Zone 2\_2 This area has unstable banks crossing the servitude.

**Zone 2\_3** This area has unstable banks are encroaching on the servitude.