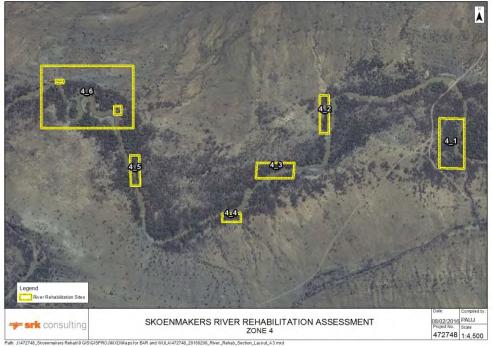

## **Zone 3\_9** The zone has unstable banks encroaching the servitude and farmland.

**Zone 3\_10** The zone has unstable banks within the servitude. Protection was found not necessary.

**Zone 4\_1** The zone has unstable banks crossing the servitude and encroaching the road.

**Zone 4\_2** The zone has unstable banks crossing the servitude and encroaching the road.

**Zone 4\_3** The zone has unstable banks crossing the servitude.

**Zone 4\_4** The zone has unstable banks crossing the servitude and encroaching the road.

**Zone 4\_5 and 4\_6** Flow in this area is on a wide floodplain and erosion induced by a tributary thus protection is deemed not necessary.

Path: J:\472748\_Skoenmakers Rehabl9 GISIGISPROJIMXDIMaps for BAR and WULA\472748\_20160208\_River\_Rehab\_Section\_Layout\_A3.mu