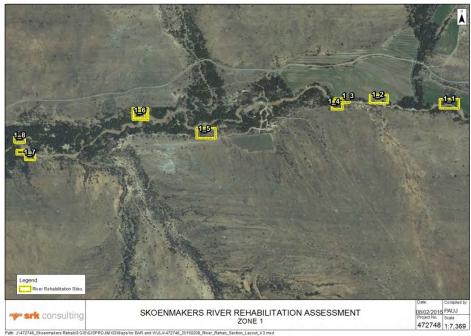

**Zone 1\_1** This area is within the servitude and has unstable banks encroaching farmland.

**Zone 1\_2** This area is within the servitude and has unstable banks. Due to the bedrock at the location, the banks do not need protection and the servitude seems incorrect.