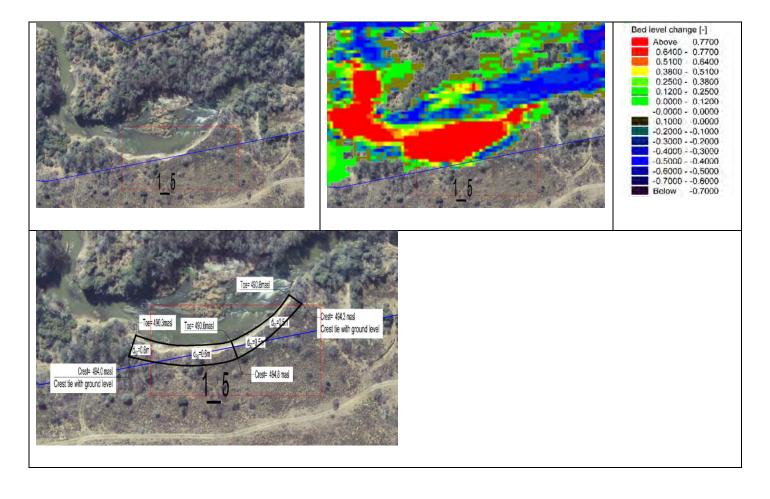

Zone 1\_3 and 1\_4 This area is within the servitude and protection does not seem necessary.

**Zone 1\_5** This area is within the servitude and has unstable banks encroaching a road.

**Zone 1\_6** This area has unstable banks crossing the servitude.