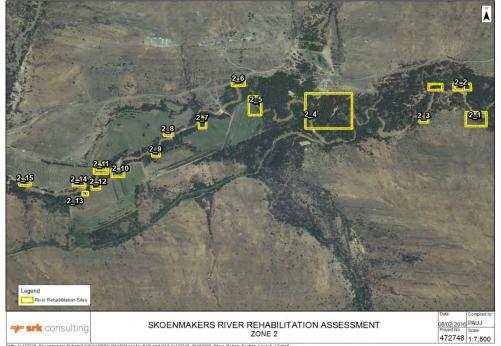

**Zone 2\_1** The banks are encroaching the servitude but protection does not seem necessary.

Zone 2\_2 This area has unstable banks crossing the servitude.

**Zone 2\_3** This area has unstable banks are encroaching on the servitude.

Zone 2\_4 This area crosses the servitude but due the wide flood plain flow, protection is not viable

**Zone 2\_5** This area is within the servitude but encroaches farmland that is within the servitude.

**Zone 2\_6** This area is within the servitude but has unstable banks that encroach a road.

**Zone 2\_7** This area is within the servitude but encroaches farmland that is within the servitude. Protection does not seem necessary.

Zone 2\_8 and 2\_9 The banks are encroaching the servitude and farmland

**Zone 2\_10** The banks are encroaching the road but within the servitude.

**Zone 2\_11** The unstable banks are crossing the servitude and encroaching onto farmland.

**Zone 2\_12 and 2\_14** This area is within the servitude but encroaches farmland. An old weir diverts water inducing erosion. Protection does not seem necessary.

**Zone 2\_13** The unstable banks are encroaching the servitude and farmland.

**Zone 2\_15** The unstable banks are encroaching the servitude and farmland. Protection was deemed not necessary

**Zone 3\_1** The zone has unstable banks crossing the servitude.

**Zone 3\_2** Flow in this area is in a wide floodplain crossing the servitude and protection in not viable.