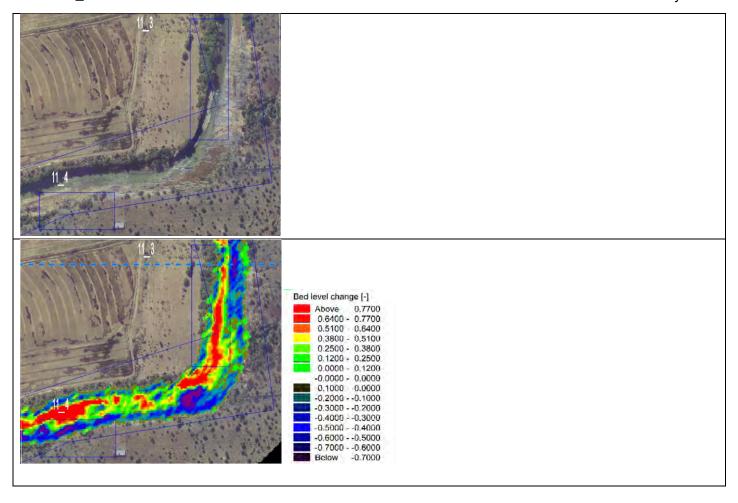

**Zone 11\_2** The area river servitude is inaccurate

**Zone 11\_3** The area's river servitude seems inaccurate.

**Zone 11\_4** The zone has unstable banks within the servitude. Protection in this area is not necessary.