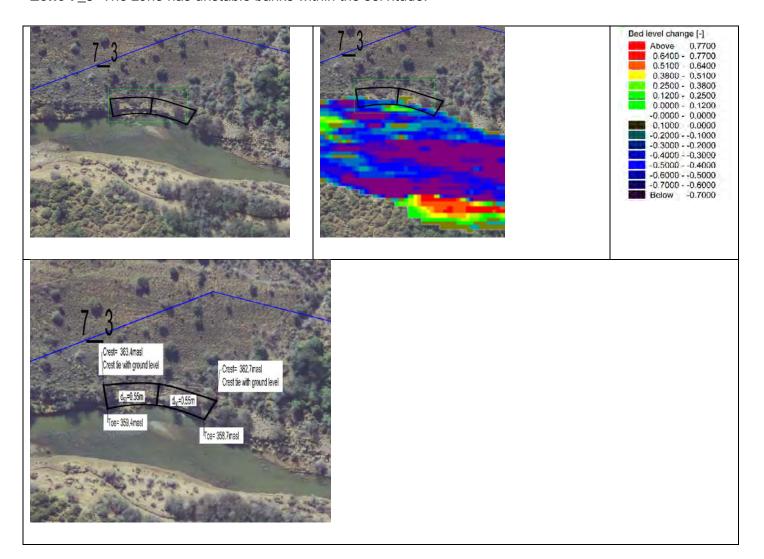

**Zone 7\_3** The zone has unstable banks within the servitude.

**Zone 7\_4** This area's river servitude seems inaccurate.

**Zone 8\_1** The zone has unstable banks within the servitude thus protection is not necessary.