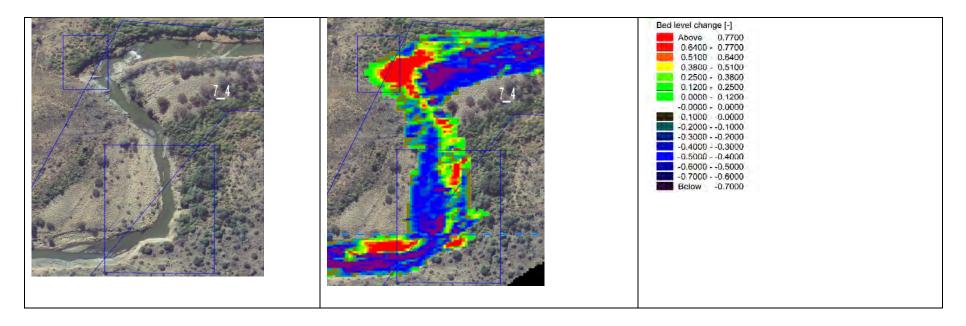

**Zone 7\_3** The zone has unstable banks within the servitude.

**Zone 7\_4** This area's river servitude seems inaccurate.

**Zone 8\_1** The zone has unstable banks within the servitude thus protection is not necessary.