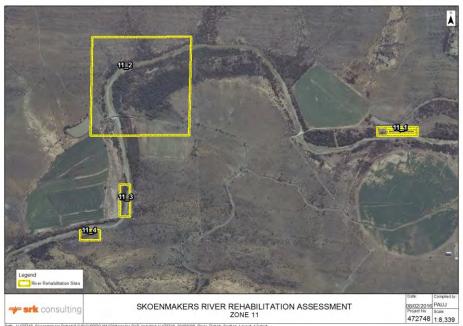

**Zone 11\_2** The area river servitude is inaccurate

**Zone 11\_3** The area's river servitude seems inaccurate.

**Zone 11\_4** The zone has unstable banks within the servitude. Protection in this area is not necessary.