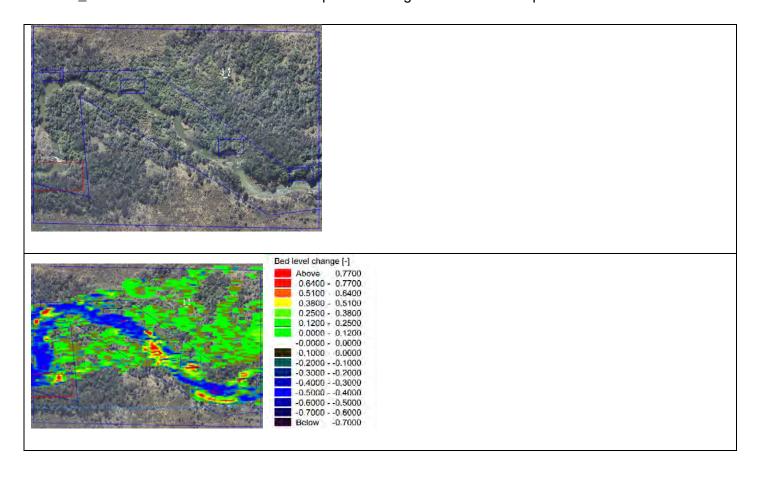

**Zone 1\_1** This area is within the servitude and has unstable banks encroaching farmland.

**Zone 1\_2** This area is within the servitude and has unstable banks. Due to the bedrock at the location, the banks do not need protection and the servitude seems incorrect.

Zone 1\_3 and 1\_4 This area is within the servitude and protection does not seem necessary.

**Zone 1\_5** This area is within the servitude and has unstable banks encroaching a road.

**Zone 1\_6** This area has unstable banks crossing the servitude.