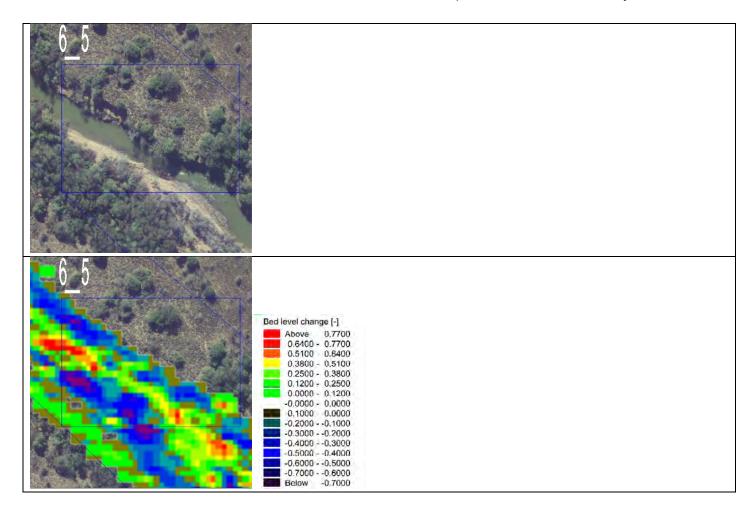

**Zone 6\_3** The zone has banks crossing the servitude and encroaching farmland.

**Zone 6\_4** The zone has banks crossing the servitude but with bedrock outcropping.

**Zone 6\_5** The zone has unstable banks within the servitude and protection is not necessary.