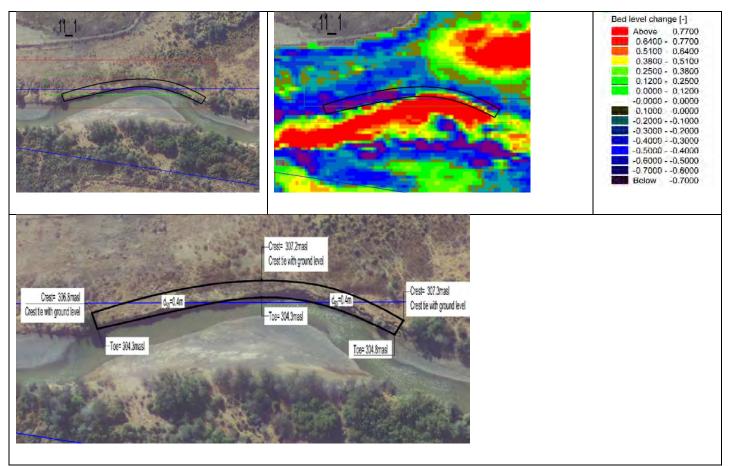

**Zone 1\_1** This area is within the servitude and has unstable banks encroaching farmland.

**Zone 1\_2** This area is within the servitude and has unstable banks. Due to the bedrock at the location, the banks do not need protection and the servitude seems incorrect.