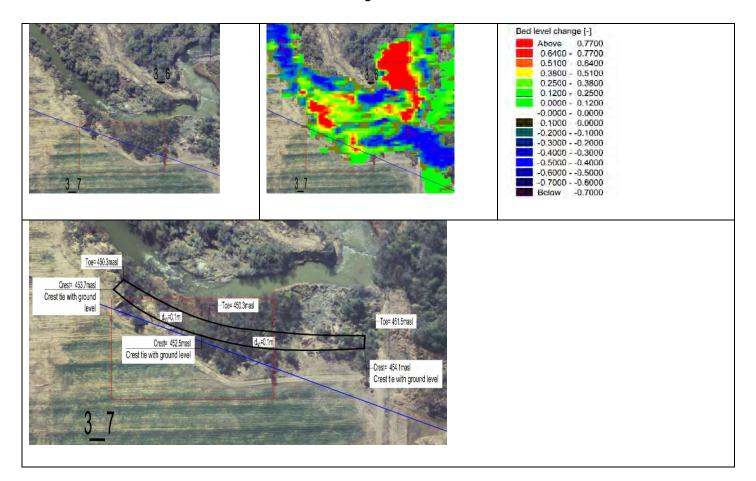

**Zone 3\_6** The zone has unstable banks but within the servitude. Protection was found not necessary.

**Zone 3\_7** The zone has unstable banks encroaching the servitude and road.

**Zone 3\_8** The zone has unstable banks within the servitude. Protection was found not necessary.