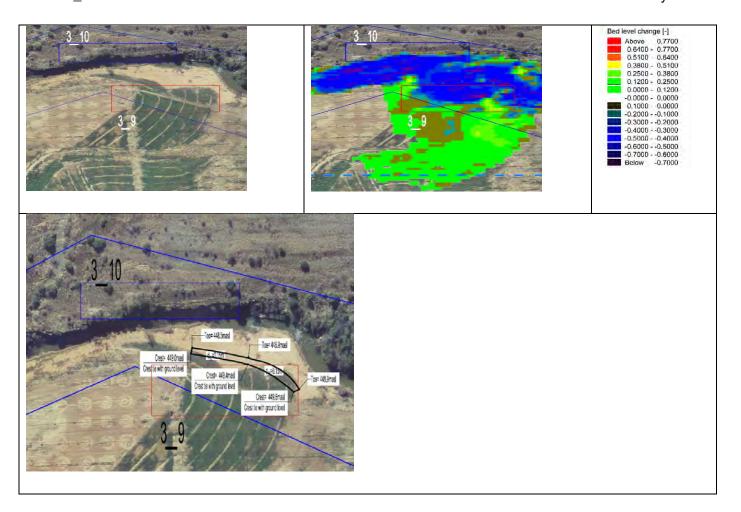

## **Zone 3\_9** The zone has unstable banks encroaching the servitude and farmland.

**Zone 3\_10** The zone has unstable banks within the servitude. Protection was found not necessary.

**Zone 4\_1** The zone has unstable banks crossing the servitude and encroaching the road.