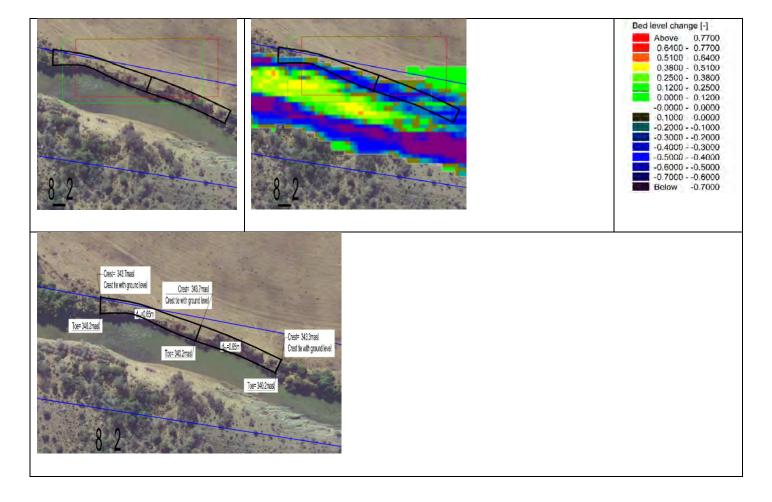

Zone 8\_2 The zone has unstable banks crossing the servitude and encroaching onto farm land

**Zone 8\_3** Flow in this region is on a wide floodplain and protection will constrict the flow further, thus not necessary.