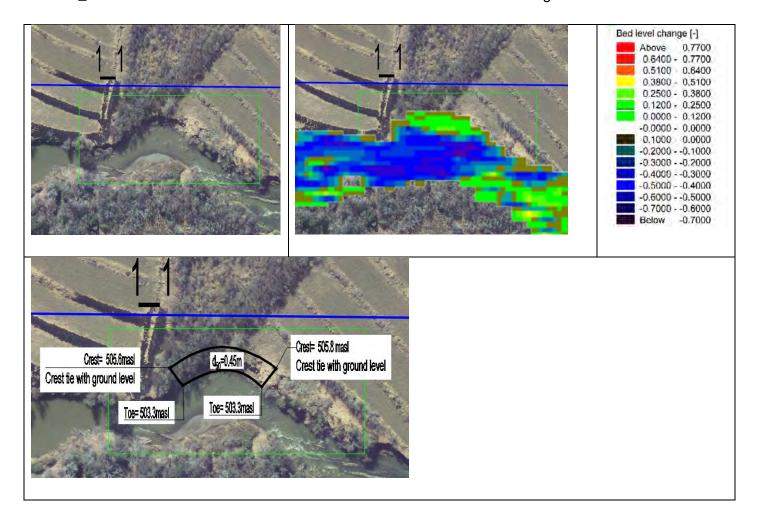

**Zone 1\_1** This area is within the servitude and has unstable banks encroaching farmland.

**Zone 1\_2** This area is within the servitude and has unstable banks. Due to the bedrock at the location, the banks do not need protection and the servitude seems incorrect.