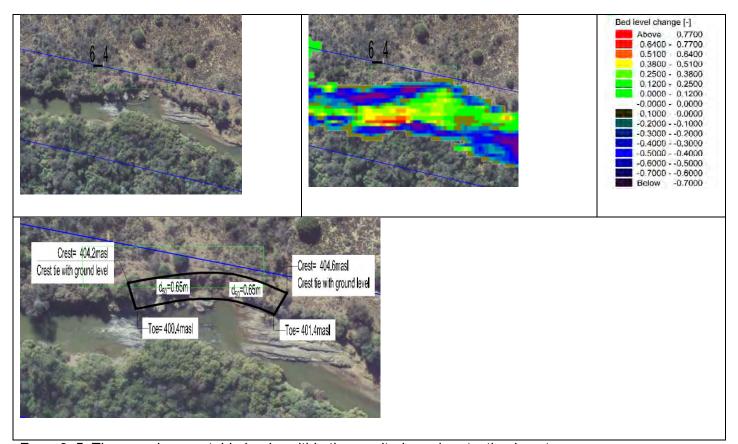

**Zone 6\_3** The zone has banks crossing the servitude and encroaching farmland.

**Zone 6\_4** The zone has banks crossing the servitude but with bedrock outcropping.

**Zone 6\_5** The zone has unstable banks within the servitude and protection is not necessary.