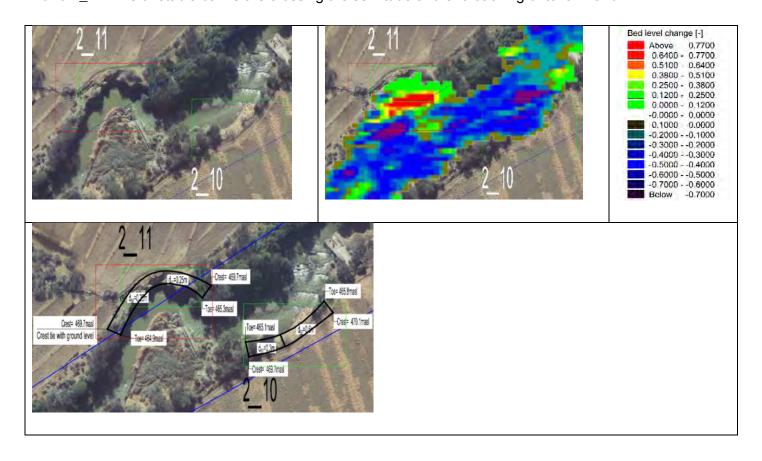

Zone 2\_8 and 2\_9 The banks are encroaching the servitude and farmland

**Zone 2\_10** The banks are encroaching the road but within the servitude.

**Zone 2\_11** The unstable banks are crossing the servitude and encroaching onto farmland.