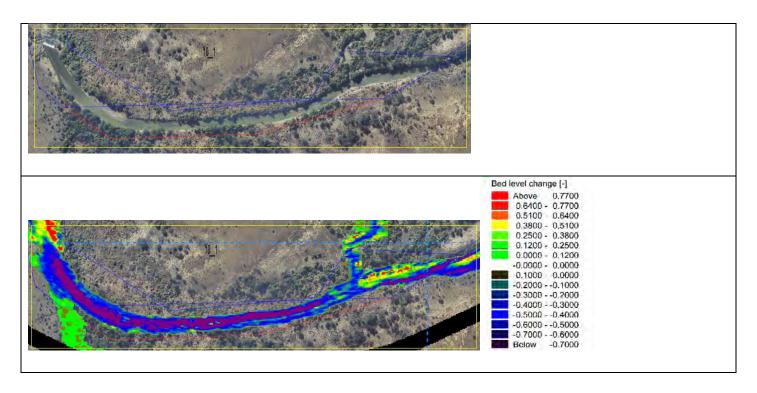

**Zone 9\_2** The zone has unstable banks within the servitude thus protection is not necessary.

Zone 9\_3 The zone has unstable banks crossing the servitude which seemed to be inaccurate

Zone 10\_1 The area's river servitude seems to be inaccurate