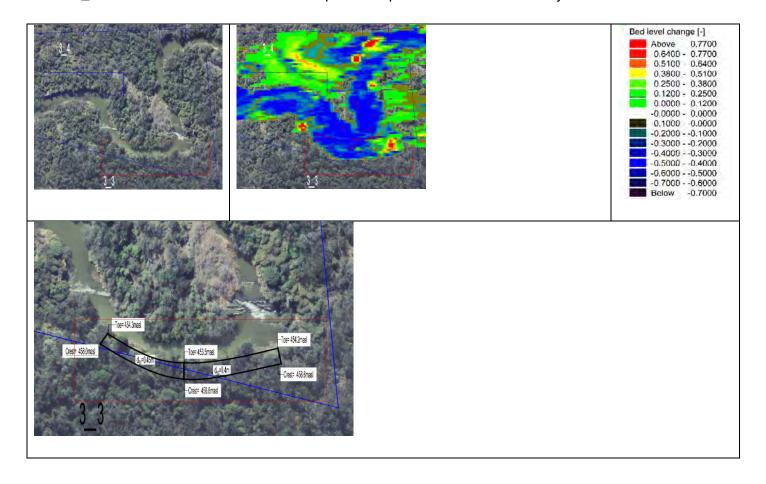

## **Zone 3\_3** The zone has unstable banks crossing the servitude

**Zone 3\_4** Flow in this area is in a wide floodplain and protection is not necessary.

**Zone 3\_5** The zone has unstable banks crossing the servitude.