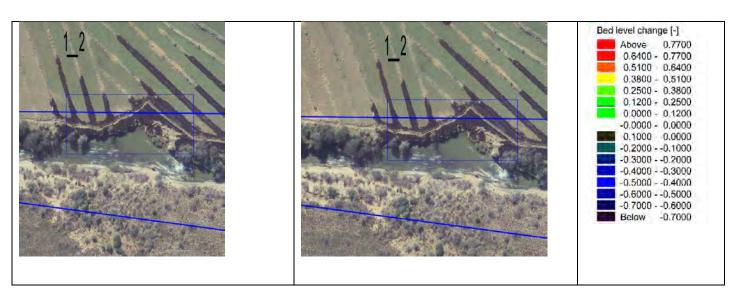

**Zone 1\_1** This area is within the servitude and has unstable banks encroaching farmland.

**Zone 1\_2** This area is within the servitude and has unstable banks. Due to the bedrock at the location, the banks do not need protection and the servitude seems incorrect.