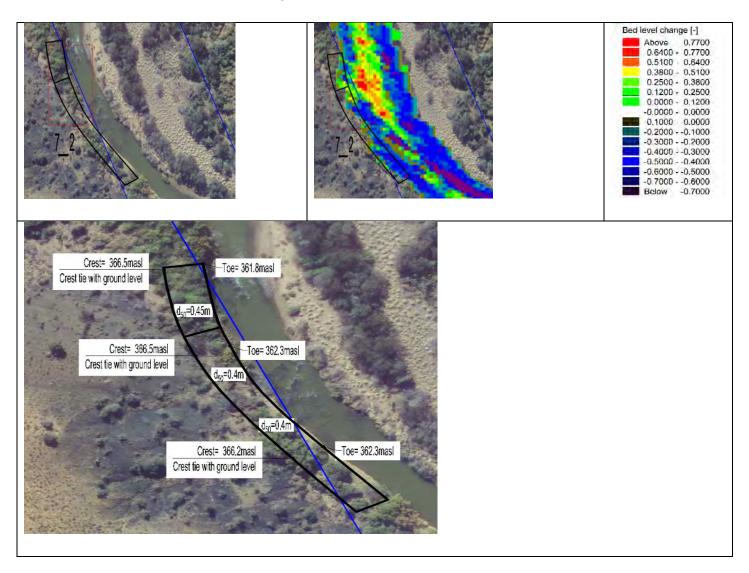

Zone 6\_6 The zone has banks crossing the servitude and encroaching farmland

Zone 7\_1 The zone has unstable banks within the servitude and protection is not necessary

Zone 7\_2 The zone has banks crossing the servitude