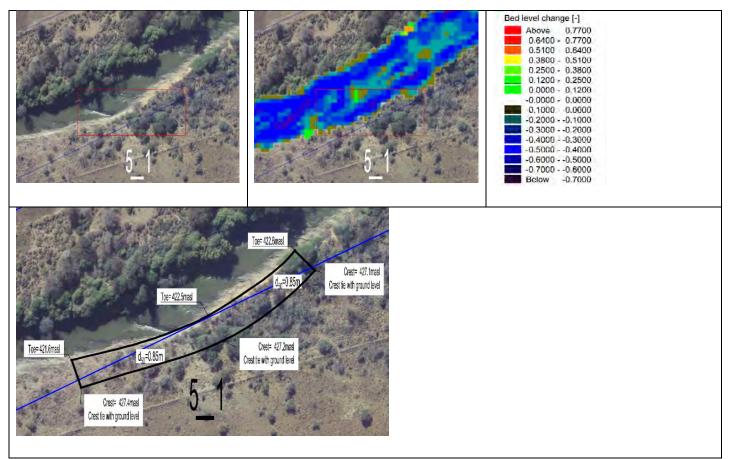

**Zone 5\_1** The zone has banks encroaching the servitude.

**Zone 5\_2** The zone has unstable banks encroaching servitude and farmland. Protection in this zone does not seem necessary.

**Zone 5\_3** The zone has banks crossing the servitude and encroaching farmland.