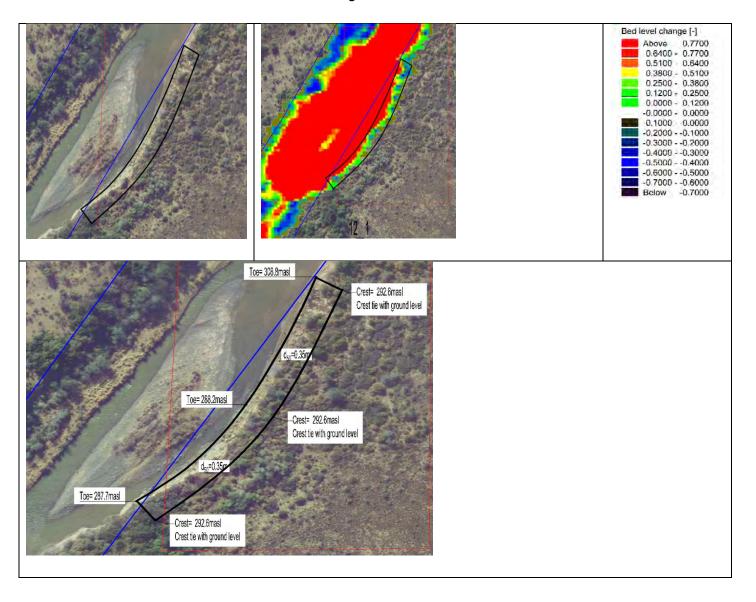

tection in this area is not necessary.

**Zone 10\_3** The zone has banks crossing the servitude.



**Zone 10\_4** The zone has banks within the servitude. Upstream tributary flow induces the erosion and protection will constrict the flow thus not necessary.







Path: J1472748\_Skoenmakers Rehabl9 GISIGISPROJMXDIMaps for BAR and WULA1472748\_20180208\_River\_Rehab\_Section\_Layout\_A3.mxd

**Zone 11\_1** The zone has unstable banks crossing the servitude and flow is on a wide floodplain.



**Zone 11\_2** The area river servitude is inaccurate



**Zone 11\_3** The area's river servitude seems inaccurate.

**Zone 11\_4** The zone has unstable banks within the servitude. Protection in this area is not necessary.







**Zone 12\_1** The zone has unstable banks crossing the servitude.