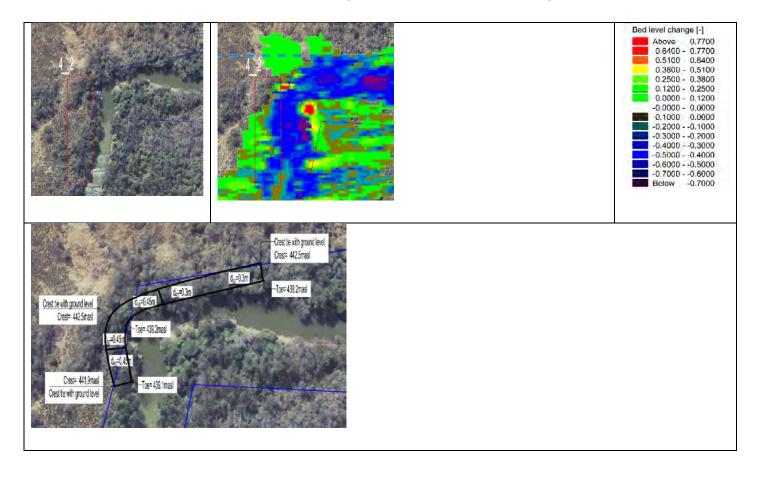

a is in a wide floodplain and protection is not necessary.



**Zone 3\_5** The zone has unstable banks crossing the servitude.

**Zone 3\_6** The zone has unstable banks but within the servitude. Protection was found not necessary.



**Zone 3\_7** The zone has unstable banks encroaching the servitude and road.



**Zone 3\_8** The zone has unstable banks within the servitude. Protection was found not necessary.



## **Zone 3\_9** The zone has unstable banks encroaching the servitude and farmland.

**Zone 3\_10** The zone has unstable banks within the servitude. Protection was found not necessary.







**Zone 4\_1** The zone has unstable banks crossing the servitude and encroaching the road.



**Zone 4\_2** The zone has unstable banks crossing the servitude and encroaching the road.



**Zone 4\_3** The zone has unstable banks crossing the servitude.



**Zone 4\_4** The zone has unstable banks crossing the servitude and encroaching the road.



**Zone 4\_5 and 4\_6** Flow in this area is on a wide floodplain and erosion induced by a tributary thus protection is deemed not necessary.







Path: J:\472748\_Skoenmakers Rehabl9 GISIGISPROJIMXDIMaps for BAR and WULA\472748\_20160208\_River\_Rehab\_Section\_Layout\_A3.mu

**Zone 5\_1** The zone has banks encroaching the servitude.



**Zone 5\_2** The zone has unstable banks encroaching servitude and farmland. Protection in this zone does not seem necessary.



**Zone 5\_3** The zone has banks crossing the servitude and encroaching farmland.



**Zone 5\_4** The zone has banks crossing the servitude.



**Zone 5\_5** The