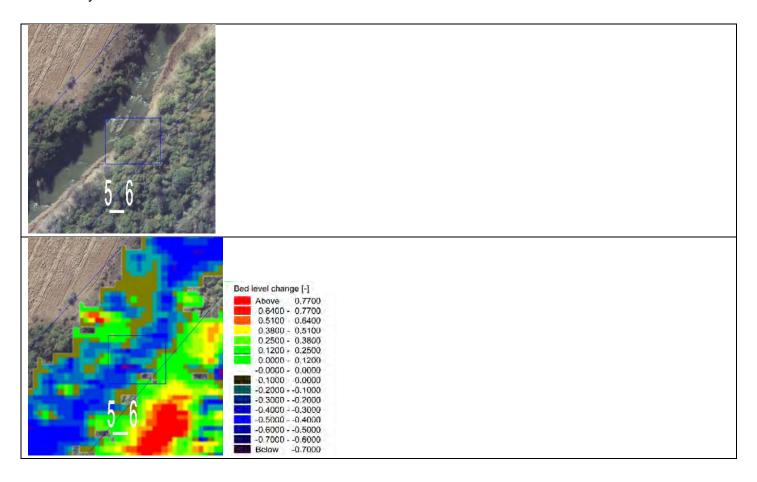

**Zone 5\_4** The zone has banks crossing the servitude.

**Zone 5\_5** The zone has banks within the servitude. Flows are wide in the floodplain and protection not necessary.

**Zone 5\_6** The zone has banks within the servitude. Flows are wide on the floodplain and protection not necessary.